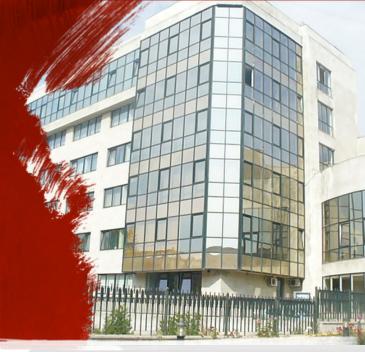

## Agrovet Business Center

Bucharest, Sector 1, 20 Siriului Street

#### **Building information**

| Building status      | Existing     |
|----------------------|--------------|
| Year of construction | 2003         |
| Parking ratio        | 1 / 100 sq m |
| Total building area  | 4 244 sq m   |