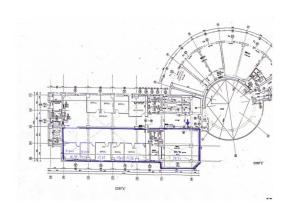

officefinder.ro

Office to let

## Agrovet Business Center

Bucharest, Sector 1, 20 Siriului Street



#### **Building information**

| Building status      | Existing     |
|----------------------|--------------|
| Year of construction | 2003         |
| Parking ratio        | 1 / 100 sq m |
| Total building area  | 4 244 sq m   |

#### **Commercial terms**

Availability

Minimum lease term

after login \*

after login \*

#### Location



#### Available space Building completely leased



COPYRIGHT © iO Partners 2024. All Rights Reserved

# officefinder.ro

### Typical floor plan



### Public transport

Bus: 605



& +40 21 302 3400 More information